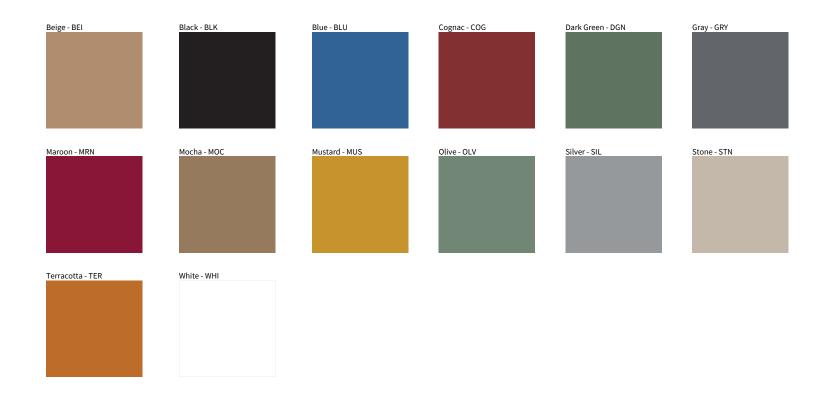

## MARIOLA

| PROJECT  |  |
|----------|--|
| YPE      |  |
| NOTES    |  |
| QUANTITY |  |
| DATE     |  |

Digital: Not all screens are calibrated the same, and therefore, colors will appear differently between screens. Physical: When texture is involved, there will be variations in color, character and tone within a product series and between product families.